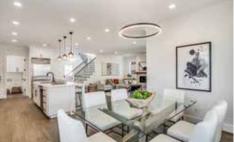

- The chef's kitchen is large, and has handsome cabinets, highend stainless steel appliances, a large island with seating (topped by lightly veined stone counters with pendant lighting above). The space is perfect for entertaining.
- A fenced 5.000+/- sq. ft. yard has shaded patio space, level
  - lawn, dedicated storage, and plumbed for gas barbecue hook-up.
- Ideal mid-peninsula location between San Francisco and Silicon Valley, Burton Park and downtown San Carlos are just several blocks away. Excellent San Carlos schools.
- EXTRAS: Energy efficient the property has Owned Solar; Tankless waterheater; Laundry with utility sink and extra storage.