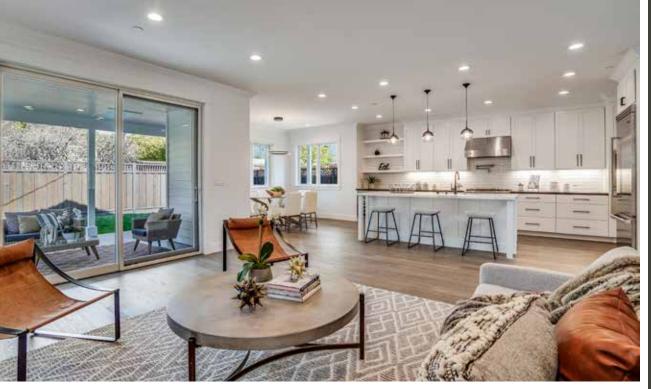

- The chef's kitchen is large, and has handsome cabinets, highend stainless steel appliances, a large island with seating (topped by lightly veined stone counters with pendant lighting above). The space is perfect for entertaining.
- A fenced 5.000+/- sq. ft. yard has shaded patio space, level
  - lawn, dedicated storage, and plumbed for gas barbecue hook-up.
- Ideal mid-peninsula location between San Francisco and Silicon Valley, Burton Park and downtown San Carlos are just several blocks away. Excellent San Carlos schools.
- EXTRAS: Energy efficient the property has Owned Solar; Tankless waterheater; Laundry with utility sink and extra storage.