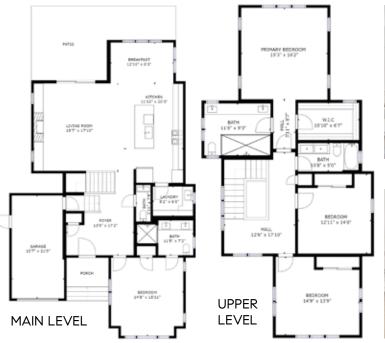

- 4 bed, 3.5 baths and a 2,592 sf floorplan. This new, beautiful, wellplanned home has carefully chosen finishes, and is just waiting for you to make it your own.
- The light-filled living room opens onto a patio and yard. A cozy
- fireplace is elevated for maximum enjoyment and surrounded by custom tile, with convenient storage on either side. Elegant hardwood floors flow throughout the main-level for a restful sight line.

- The chef's kitchen is large, and has handsome cabinets, highend stainless steel appliances, a large island with seating (topped by lightly veined stone counters with pendant lighting above). The space is perfect for entertaining.
- A fenced 5.000+/- sq. ft. yard has shaded patio space, level
  - lawn, dedicated storage, and plumbed for gas barbecue hook-up.
- Ideal mid-peninsula location between San Francisco and Silicon Valley, Burton Park and downtown San Carlos are just several blocks away. Excellent San Carlos schools.
- EXTRAS: Energy efficient the property has Owned Solar; Tankless waterheater; Laundry with utility sink and extra storage.