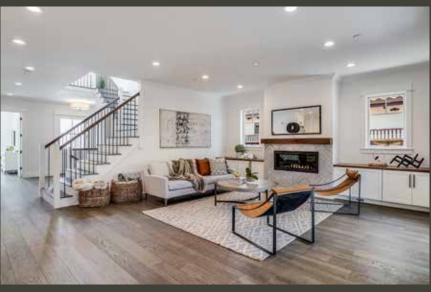

- 4 bed, 3.5 baths and a 2,592 sf floorplan. This new, beautiful, wellplanned home has carefully chosen finishes, and is just waiting for you to make it your own.
- The light-filled living room opens onto a patio and yard. A cozy
- fireplace is elevated for maximum enjoyment and surrounded by custom tile, with convenient storage on either side. Elegant hardwood floors flow throughout the main-level for a restful sight line.