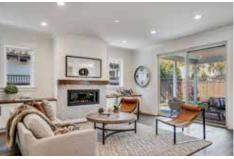

- 4 bed, 3.5 baths and a 2,592 sf floorplan. This new, beautiful, wellplanned home has carefully chosen finishes, and is just waiting for you to make it your own.
- The light-filled living room opens onto a patio and yard. A cozy
- fireplace is elevated for maximum enjoyment and surrounded by custom tile, with convenient storage on either side. Elegant hardwood floors flow throughout the main-level for a restful sight line.