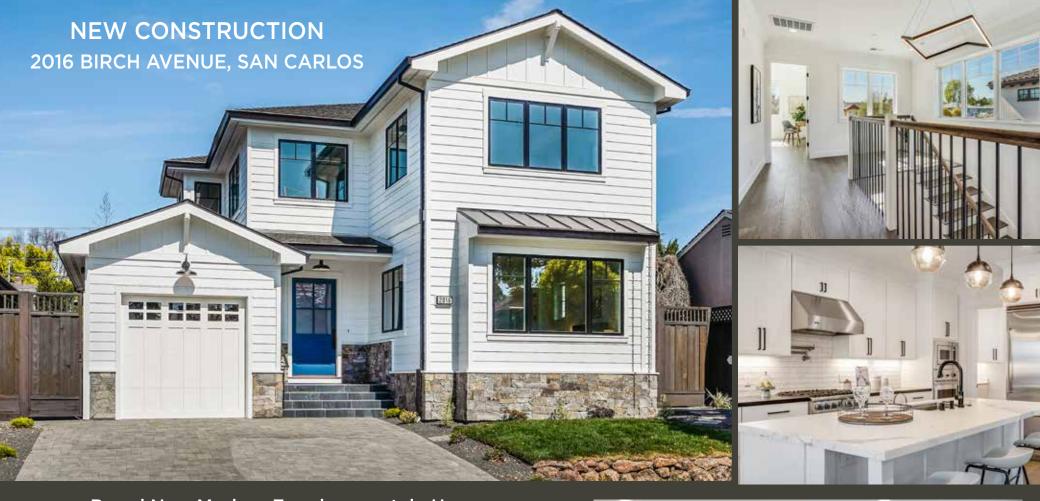

## **Brand New Modern Farmhouse-style Home**

4 BEDROOMS | 3.5 BATH | 2,592+/- SF 5,000+/- SF LOT | Offered at \$3,450,000

## 2016 Birch Avenue, San Carlos

This bright home has 4 bedrooms allowing the flexibility for an office that has become an essential to any home. The open layout has indoor and outdoor living spaces that revolve around a sleek contemporary kitchen... an adjacent dining area is a window-lined alcove while the family room with fireplace has hardwood floors and built-in cabinetry that echoes the kitchens and unifies the spaces...and everything flows outside to a large shaded patio and the fenced yard beyond. This is a unique opportunity. And, best of all this residence enjoys a close to town location. Welcome home!

- 4 bed, 3.5 baths and a 2,592 sf floorplan. This new, beautiful, wellplanned home has carefully chosen finishes, and is just waiting for you to make it your own.
- The light-filled living room opens onto a patio and yard. A cozy
- fireplace is elevated for maximum enjoyment and surrounded by custom tile, with convenient storage on either side. Elegant hardwood floors flow throughout the main-level for a restful sight line.

- The chef's kitchen is large, and has handsome cabinets, highend stainless steel appliances, a large island with seating (topped by lightly veined stone counters with pendant lighting above). The space is perfect for entertaining.
- A fenced 5.000+/- sq. ft. yard has shaded patio space, level
  - lawn, dedicated storage, and plumbed for gas barbecue hook-up.
- Ideal mid-peninsula location between San Francisco and Silicon Valley, Burton Park and downtown San Carlos are just several blocks away. Excellent San Carlos schools.
- EXTRAS: Energy efficient the property has Owned Solar; Tankless waterheater; Laundry with utility sink and extra storage.